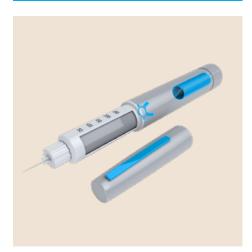

# SPRINGS AND STAMPINGS FOR MEDICAL DEVICES

"Does your medical device project need a technical spring or stamping solution? As your global partner, our specialized medical team supports your project with professional service."